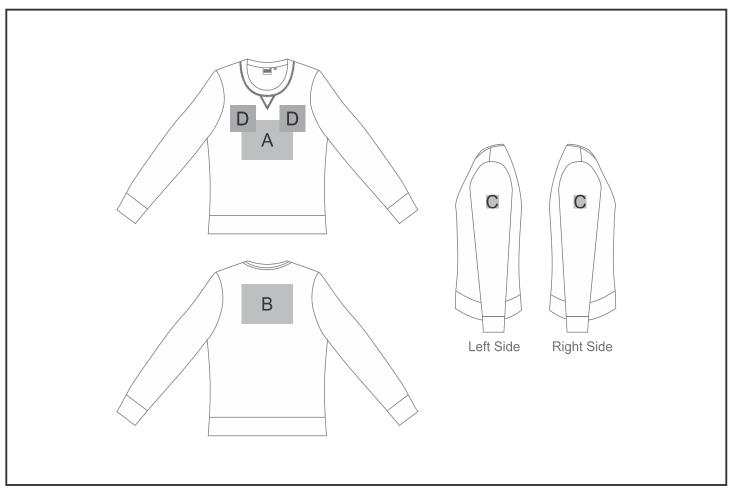

## **Branding Options:**

| Position | Branding Method (Branding Code)       | No. of Colours | Dimension               |
|----------|---------------------------------------|----------------|-------------------------|
| А        | Embroidery (EM-CLOTHING)              | N/A            | 200mm wide x 200mm high |
| А        | Digital Transfer Clothing A6 (DTC-A6) | Full Colour    | 148mm wide x 105mm high |
| А        | Digital Transfer Clothing A5 (DTC-A5) | Full Colour    | 210mm wide x 148mm high |
| А        | Digital Transfer Clothing A4 (DTC-A4) | Full Colour    | 290mm wide x 200mm high |
| А        | Screen Print (SA)                     | 2 Colours      | 200mm wide x 200mm high |

| В | Embroidery (EM-CLOTHING)              | N/A         | 200mm wide x 200mm high |
|---|---------------------------------------|-------------|-------------------------|
| В | Digital Transfer Clothing A6 (DTC-A6) | Full Colour | 148mm wide x 105mm high |
| В | Digital Transfer Clothing A5 (DTC-A5) | Full Colour | 210mm wide x 148mm high |

| В | Digital Transfer Clothing A4 (DTC-A4) | Full Colour | 290mm wide x 200mm high |
|---|---------------------------------------|-------------|-------------------------|
| В | Screen Print (SA)                     | 2 Colours   | 200mm wide x 200mm high |
|   |                                       |             |                         |
| С | Embroidery (EM-CLOTHING)              | N/A         | 50mm wide x 50mm high   |
| С | Digital Transfer Clothing A6 (DTC-A6) | Full Colour | 80mm wide x 80mm high   |
| С | Screen Print (SA)                     | 2 Colours   | 60mm wide x 60mm high   |
|   |                                       |             |                         |
| D | Embroidery (EM-CLOTHING)              | N/A         | 100mm wide x 100mm high |
| D | Digital Transfer Clothing A6 (DTC-A6) | Full Colour | 100mm wide x 100mm high |
| D | Screen Print (SA)                     | 2 Colours   | 100mm wide x 80mm high  |